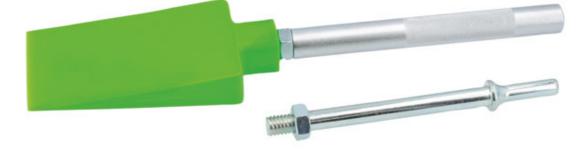

## 2-in-1 Moulding Removal Tool

Designed for use with a mallet or air hammer, the Laser 8250 is designed specifically for the fast and effective removal of vehicle panel trim mouldings.

## **Additional Information**

- Non-marring, paint friendly, tough plastic chisel blade.
- Progressive wedge angle reduces the effort required to separate the double sided mould fixing from the vehicle panel.
- · Blade shape makes it easier to get under vehicle mouldings and badges to help removal.
- · The high impact materials used allow for both mallet and air hammer use.
- · Interchangeable air hammer and manual handles.