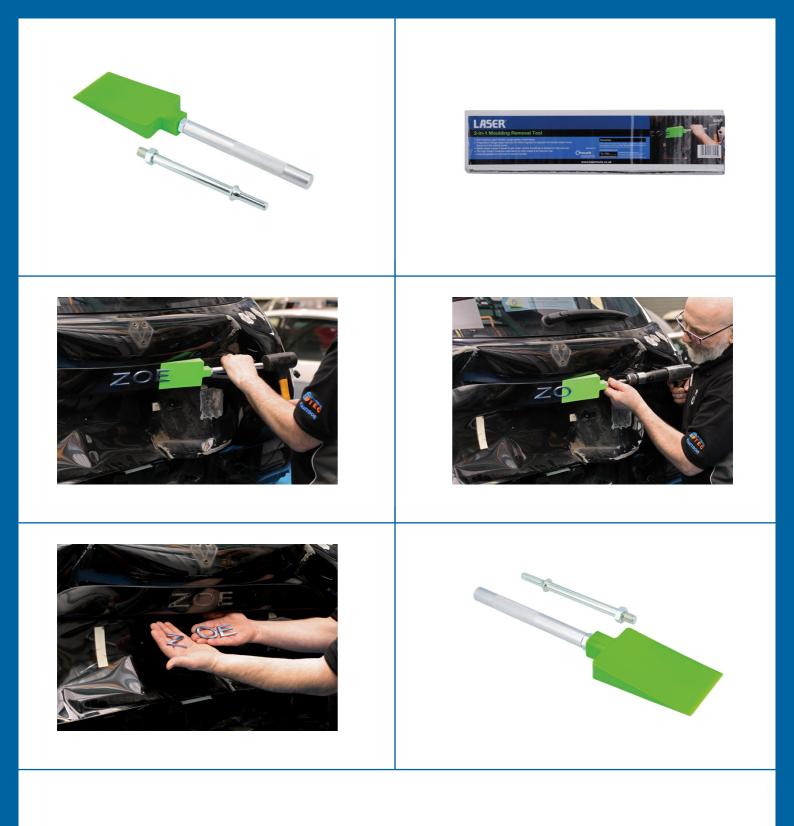

## 2-in-1 Moulding Removal Tool

Designed for use with a mallet or air hammer, the Laser 8250 is designed specifically for the fast and effective removal of vehicle panel trim mouldings.

## **Additional Information**

- Non-marring, paint friendly, tough plastic chisel blade.
- Progressive wedge angle reduces the effort required to separate the double sided mould fixing from the vehicle panel.
- · Blade shape makes it easier to get under vehicle mouldings and badges to help removal.
- · The high impact materials used allow for both mallet and air hammer use.
- · Interchangeable air hammer and manual handles.